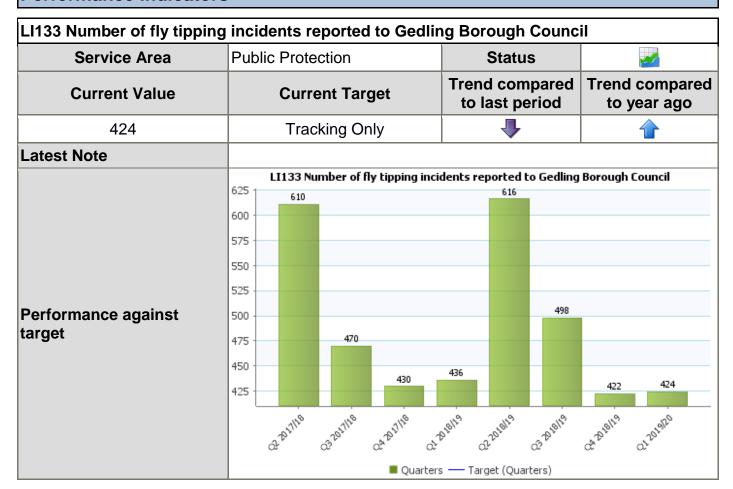

----|-----------------|-------|
| Bring at least 20 empty homes back into use                                                           | Public Protection      |        | 31-Mar-2020     | 0%              |       |
| Review the pilot<br>Selective<br>Licensing Scheme<br>and investigate<br>new schemes in<br>the borough | Public Protection      |        | 31-Dec-<br>2019 | 0%              |       |
| Robustly inspect<br>and work with food<br>premises to<br>improve the<br>standards where<br>required   | Public Protection      |        | 31-Mar-2020     | 0%              |       |
| Develop a 'Quality<br>Scheme' for safe<br>places, health and<br>food outlets                          | Community<br>Relations |        | 31-Mar-2020     | 0%              |       |

## **Performance Indicators**



| Current Value                 |                                                                                  |     |     |     |                               | Statu | _   |                            |     |
|-------------------------------|----------------------------------------------------------------------------------|-----|-----|-----|-------------------------------|-------|-----|----------------------------|-----|
|                               | Current Target                                                                   |     |     |     | Trend compared to last period |       |     | Trend compared to year ago |     |
| 94%                           | 90%                                                                              |     |     |     |